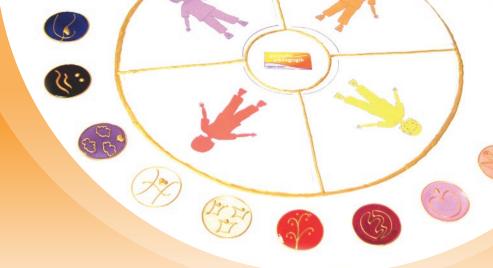

# BASIC INFORMATION about the SPEAD

The Spiritual-Educational Analysing Disc

#### Handicraft instruction for the SPEAD

This disc, developed by Beate Fallaschinski, forms the centre of problem analyses in Spiritual Education. It is used within families, for teaching and therapy, but also as a transformation tool in therapy work with the Inner Child. It is based on the energized Angel Symbols for Children by Ingrid Auer.